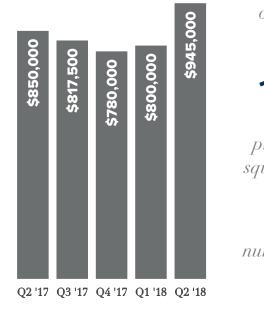

a quarterly report on single family residential real estate activity



# Q2 EASTSIDE quarter in review



### **EASTSIDE SOUTH** (S of I-90)

median price



#### **MERCER ISLAND**

median price



## **WEST BELLEVUE (W OF 1-405)**

median price



## **EAST BELLEVUE** (E of I-405)

median price



© Copyright 2011-2018 Windermere Real Estate/Mercer Island. Information and statistics derived from Northwest Multiple Listing Service.

## Q2 EASTSIDE quarter in review



#### **EAST OF LAKE SAMMAMISH**

median price



#### **REDMOND**

median price



one year



price per square foot

\$368

number sold

164

#### **KIRKLAND**

median price





### **JUANITA & WOODINVILLE**

median price



one year

14.4%

price per square foot

\$355

number sold

**590** 

© Copyright 2011-2018 Windermere Real Estate/Mercer Island. Information and statistics derived from Northwest Multiple Listing Service.

## Wait there's more! HOMES & STATS ONLINE



While having a historical perspective like this review is valuable, you may be looking for real-time information on today's real estate market. If so, your search is over!

We publish weekly reports to **TheMarketTalks.com**, providing a summary analysis of what's happening in 16 different micro-markets, including Mercer Island.

Interested in what's happening with waterfront properties? We are too