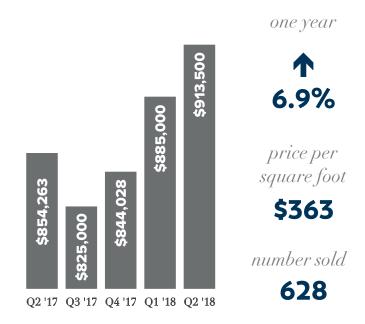

a quarterly report on single family residential real estate activity



# Q2 EASTSIDE quarter in review



### **EASTSIDE SOUTH** (S of I-90)

median price



#### **MERCER ISLAND**

median price



## **WEST BELLEVUE (W OF 1-405)**

median price



## **EAST BELLEVUE** (E of I-405)

median price



© Copyright 2011-2018 Windermere Real Estate/Mercer Island. Information and statistics derived from Northwest Multiple Listing Service.

## Q2 EASTSIDE quarter in review



#### **EAST OF LAKE SAMMAMISH**

median price



#### **REDMOND**

median price



one year



price per square foot

\$368

number sold

164

#### **KIRKLAND**

median price





### **JUANITA & WOODINVILLE**

median price



one year

14.4%

price per square foot

\$355

number sold

**590** 

© Copyright 2011-2018 Windermere Real Estate/Mercer Island. Information and statistics derived from Northwest Multiple Listing Service.

## Wait there's more! HOMES & STATS ONLINE



While having a historical perspective like this review is valuable, you may be looking for real-time information on today's real estate market. If so, your search is over!

We publish weekly reports to **TheMarketTalks.com**, providing a summary analysis of what's happening in 16 different micro-markets, including Mercer Island.

Interested in what's happening with