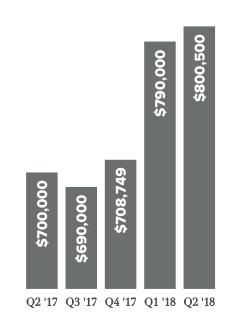

a quarterly report on single family residential real estate activity



# Q2 EASTSIDE quarter in review



### **EASTSIDE SOUTH** (S of I-90)

median price



#### **MERCER ISLAND**

median price



## **WEST BELLEVUE (W OF 1-405)**

median price



## **EAST BELLEVUE** (E of I-405)

median price



© Copyright 2011-2018 Windermere Real Estate/Mercer Island. Information and statistics derived from Northwest Multiple Listing Service.

## Q2 EASTSIDE quarter in review



#### **EAST OF LAKE SAMMAMISH**

median price



#### **REDMOND**

median price



one year



price per square foot

\$368

number sold

164

#### **KIRKLAND**

median price





### **JUANITA & WOODINVILLE**

median price



one year

14.4%

price per square foot

\$355

number sold

**590** 

© Copyright 2011-2018 Windermere Real Estate/Mercer Island. Information and statistics derived from Northwest Multiple Listing Service.

## Wait there's more! HOMES & STATS ONLINE



While having a historical perspective like this review is valuable, you may be looking for real-time information on today's real estate market. If so, your search is over!

We publish weekly reports to **TheMarketTalks.com**, providing a summary analysis of what's happening in 16 different micro-markets, including Mercer Island.

Interested in what's happening with waterfront properties? We are too! That's why we analyze waterfront sales each month and post results at *TheWaterfrontReport.com*.

Easily compare neighborhoods on **LiveOnGuid