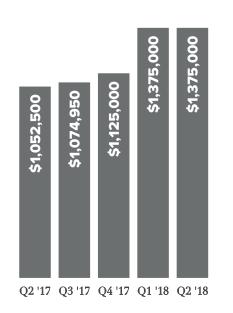

a quarterly report on single family residential real estate activity



# Q2 EASTSIDE quarter in review



### **EASTSIDE SOUTH** (S of I-90)

median price



#### **MERCER ISLAND**

median price



## **WEST BELLEVUE (W OF 1-405)**

median price



## **EAST BELLEVUE** (E of I-405)

median price



© Copyright 2011-2018 Windermere Real Estate/Mercer Island. Information and statistics derived from Northwest Multiple Listing Service.

## Q2 EASTSIDE quarter in review



#### **EAST OF LAKE SAMMAMISH**

median price



#### **REDMOND**

median price



one year



price per square foot

\$368

number sold

164

#### **KIRKLAND**

median price





### **JUANITA & WOODINVILLE**

median price



one year

14.4%

price per square foot

\$355

number sold

**590** 

© Copyright 2011-2018 Windermere Real Estate/Mercer Island. Information and statistics derived from Northwest Multiple Listing Service.

## Wait there's more! HOMES & STATS ONLINE



While having a historical perspective like this review is valuable, you may be looking for real-time information on today's real estate market. If so, your search is over!

We publish weekly reports to **TheMarketTalks.com**, providing a summary analysis of what's happening in 16 different micro-markets, including Mercer Island.

Interested in what's happening with waterfront properties? We are too! That's why we analyze waterfront sales each month and post results at *TheWaterfrontReport.co